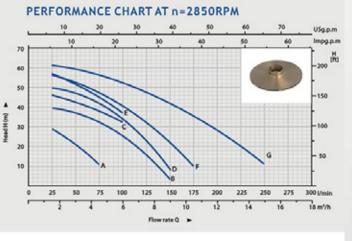

| No. | MODEL               | POWER  |              | Q(m⁵/h)  | 0    | 1.5 | 3.0 | 4.5             | 6.0   | 7.5 | 9.0 |  |
|-----|---------------------|--------|--------------|----------|------|-----|-----|-----------------|-------|-----|-----|--|
|     |                     | kW     | HP           | Q(I/min) | 0    | 25  | 50  | 75              | 100   | 125 | 150 |  |
| D   | 2HCP-160B           | 1.5    | 2.0          | Н        | 54   | 50  | 47  | 42              | 34    | 24  | 8   |  |
|     |                     |        |              |          |      |     |     |                 |       |     |     |  |
| No. | Model               |        | INLET/OUTLET |          |      | N.W |     |                 | LXWXH |     |     |  |
|     |                     | (Inch) |              |          | (Kg) |     |     | mm              |       |     |     |  |
| D   | 2HCP-160B 11/2" x 1 |        | x 1"         | 27       |      |     |     | 455 x 255 x 290 |       |     |     |  |